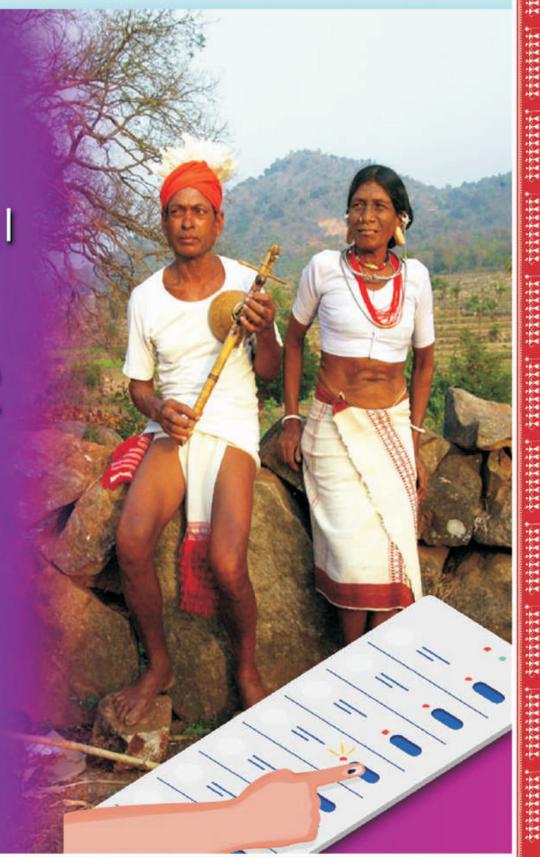

#### ଭାଇ ଭଉଣୀମାନେ ଶୁଣନ୍ତୁ!!!

ଆପଣଙ୍କର ବୟସ ୦୧.୦୧.୨୦୨୩ ଯାକେ ୧୮ ବରଷ ଯାକେ ପୁରୁଛି କି ? ତା ହେବେ ଭୋଟର ହିସାବରେ ଠିକ ଲକ ବାଛିବା କଏ ଭୋଟର ପଞ୍ଜିକରଣ ପାଖରେ ଭୋଟ ଦେବା କେନ୍ଦ୍ରରେ ବୁଥରେ ଥିଆକ ଅଫିସର କଏ ଯୋଗାଯୋଗ କରୟୁ ।

ତା ହେବେ ତେରି କିମ୍ମ କଏ ? ଆଜ ହିଁ ନିଜର ନାଉଁ ପଞ୍ଜିକରଣ କରନ୍ତୁ

ଭୋଟ ଦି କରି ନିକ ଲୋକ ବାଛିବା, ଗାଁ କଏ ଉନ୍ନତି କରିବାଲାଗି ଆଗେଇ ନେମାଁ ।

Voter

www.ceoorissa.nic.in