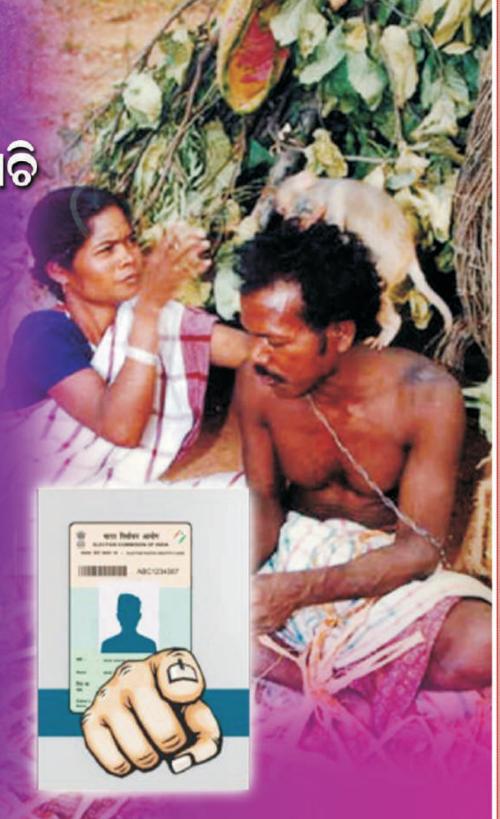

ମା ପୁଳାଈ ମାରି ତୁରୁଗୁ ଡ଼େମ ନାଇଁ ? ଐକାହିଁ ମଇନା ଏମା ଆଲେକ ନାଇଁ

ଭୋଟ ବେଡ଼ ଶୀତ ବାନିବାଇ ଡ଼େମ ନାଇଁ, ଗମ ବଗ ଉନ୍ନତି ଡିଡ଼ଏମ ପୁଳାଇ ରୁଜ୍ଜାନ ନାଇଁ ।

www.ceoorissa.nic.in

### <del>ମାଙ୍ଗ ମିଙ୍ଗ ହେ ହ</del> ।!!

ଫେନା ଙ୍ଗମ ଉନ୍ନତି ଡ଼େମ ନାଇଁ କି ହେଲେ ଭୋଟର ଡିଡ଼ମ ଫୁଲଇ ନାଇନ ଓଲେକ ନାହିଁ ୟୁ ଭୋଟଦାନ ବଗ ବୁଥ ୟୁରୀୟ ଅଧିକାରୀ ବଗ ଯୋଗାଯୋଗ

ମା ପୁଳାଈ ମାରି ତୁରୁଗୁ ଡ଼େମ ନାଇଁ ? ଐକାହିଁ ନାଇନ ନାମ ଏମା ଆଲେକ ନାଇଁ

ଡେମ ନାଇଁ ।

ଭୋଟ ବେଡ଼ ଶୀତ ବାନିବାଇ ଡ଼େମ ନାଇଁ, ଗମ ବଗ ଉନ୍ନତି ଡିଡ଼ଏମ ପୁଳାଈ ରୁଡ୍ୱାନ ନାଇଁ ।

Oter

www.ceoorissa.nic.in