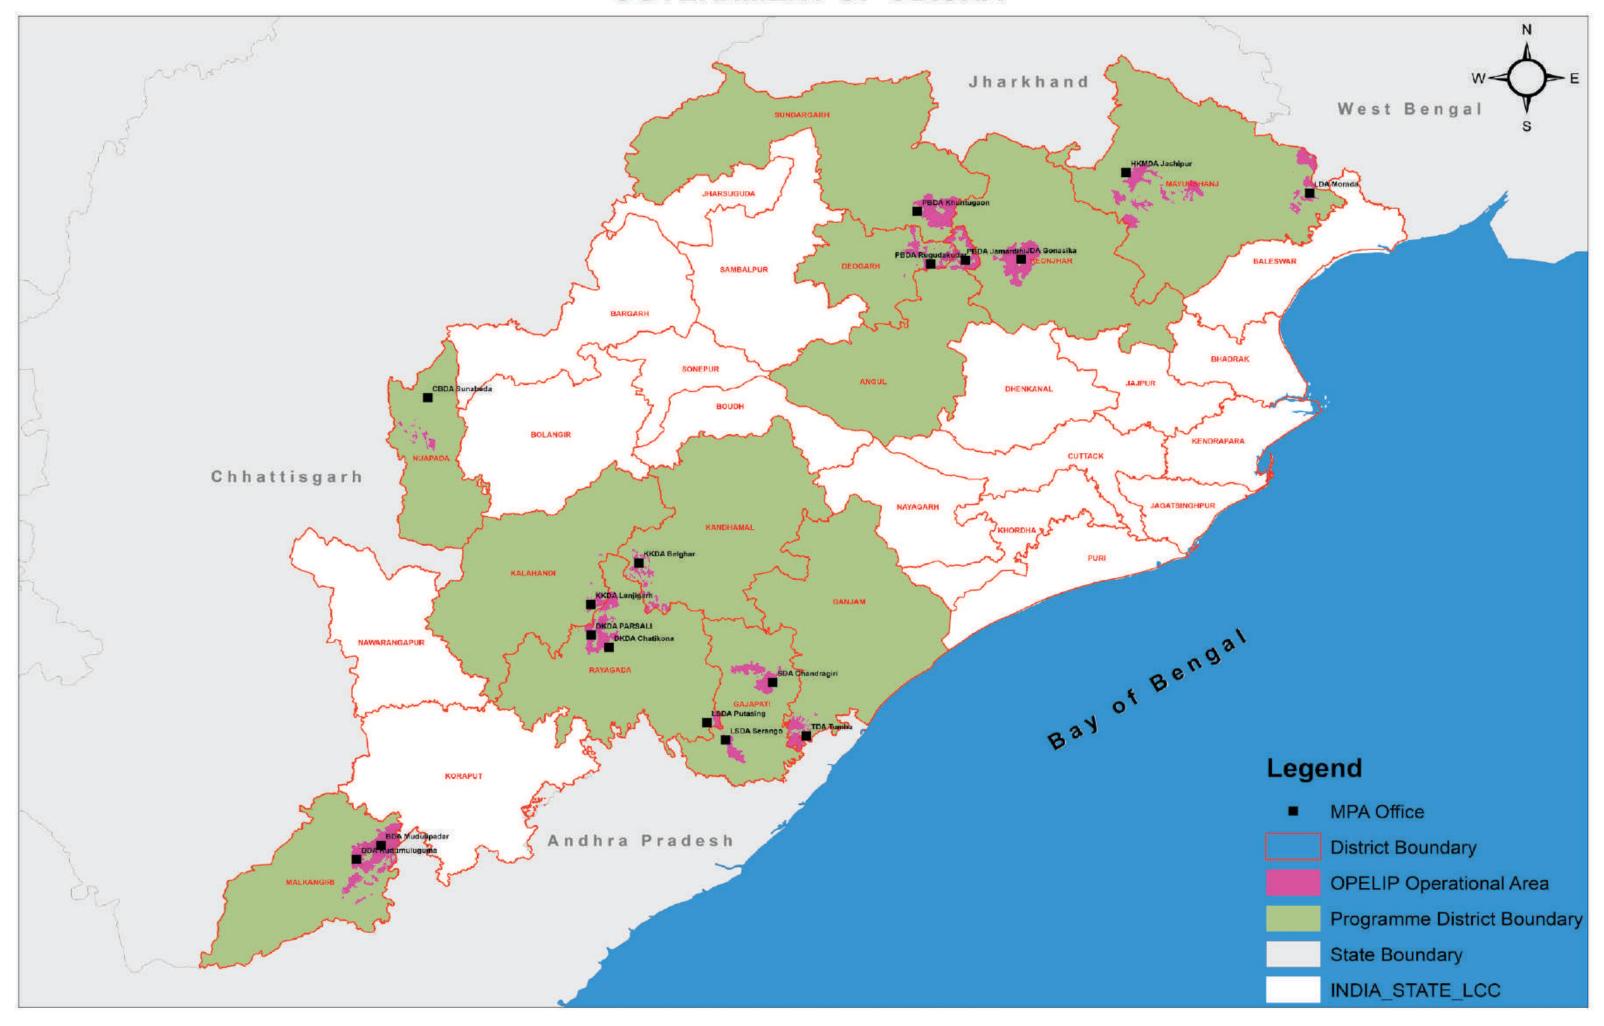

### OPERATIONAL AREAS OF ODISHA PVTG EMPOWERMENT AND LIVELIHOODS IMPROVEMENT PROGRAMME GOVERNMENT OF ODISHA

Gdisha is home to 13 PVTGs and they are Bonda, Birhor, Chuktia Bhunjia, Didayi, Dongria Kondh, Juang, Hill Kharia, Kutia Kondh, LanjiaSaora, Lodha, Mankirdia, Paudi Bhuyan, and Soura who are at different stages of development. The 13 PVTGs are distributed in 14 districts (Angul, Deogarh, Dhenkanal, Gajapati, Ganjam, Jajpur, Kalahandi, Kandhamal, Keonjhar, Mayurbhanj, Malkangiri, Nuapada, Rayagada and Sundrgarh).